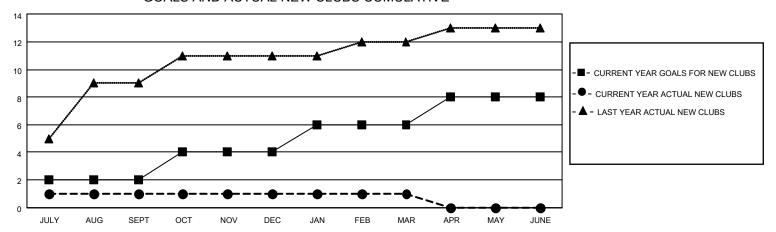

## GOALS AND ACTUAL NEW CLUBS CUMULATIVE

## MONTHLY MEMBERSHIP PROGRESS REPORT

LOCATION INDIA District 321 F Results as of: 3/31/2023

| Clubs                 |               |           |               | Members               |                        |                         |                                                    |
|-----------------------|---------------|-----------|---------------|-----------------------|------------------------|-------------------------|----------------------------------------------------|
| RESULTS FOR 2022-2023 |               |           |               | RESULTS FOR 2022-2023 |                        |                         |                                                    |
| QUARTER               | NEW CLUB GOAL | NEW CLUBS | DROPPED CLUBS | QUARTER MEME          | BER GROWTH NET<br>GOAL | MEMBER GROWTH<br>ACTUAL | DROPPED<br>MEMBERS ACTUAL<br>(including transfers) |
| JULY/AUG/SEPT         | 2             | 1         | 0             | JULY/AUG/SEPT         | 10                     | 169                     | 100                                                |
| OCT/NOV/DEC           | 2             | 0         | 4             | OCT/NOV/DEC           | 10                     | 35                      | 203                                                |
| JAN/FEB/MAR           | 2             | 0         | 1             | JAN/FEB/MAR           | 10                     | 230                     | 110                                                |
| APR/MAY/JUNE          | 2             | 0         | 0             | APR/MAY/JUNE          | 10                     | 0                       | 0                                                  |