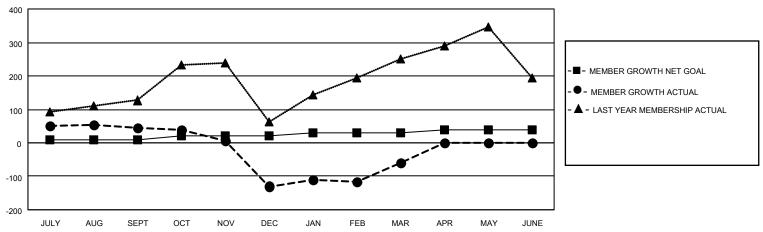

## GOALS AND ACTUAL MEMBERS CUMULATIVE

| DROPPED CLUBS: 5 |     | 73 CLUBS OF 153 ADDED 1 OR<br>MORE NEW MEMBERS | GENDER DISTRIBUTION       |                |  |
|------------------|-----|------------------------------------------------|---------------------------|----------------|--|
|                  |     | NORE NEW WEINBERS                              | MALE                      | 3,769 (84.30%) |  |
|                  |     |                                                | FEMALE                    | 700 (15.66%)   |  |
| DROPPED MEMBERS  |     |                                                | NON BINARY                | 0 (0.00%)      |  |
|                  |     |                                                | PREFER NOT TO ANSWER      | 2 (0.04%)      |  |
| DECEASED         | 8   |                                                |                           |                |  |
| CLUB CANCELLED   | 67  | CLICK HERE FOR CUMULATIVE                      | TOTAL FAMILY UNIT MEMBERS | 1,886          |  |
| OTHER            | 338 | MEMBERSHIP DATA                                |                           |                |  |
| TOTAL            | 413 |                                                | FAMILY MEMBERS PAYING HAI | _F DUES 1,233  |  |
|                  |     |                                                |                           |                |  |

## MONTHLY MEMBERSHIP PROGRESS REPORT

LOCATION INDIA District 321 F Results as of: 3/31/2023

| Clubs                 |               |           |               | Members               |                        |                         |                                                    |
|-----------------------|---------------|-----------|---------------|-----------------------|------------------------|-------------------------|----------------------------------------------------|
| RESULTS FOR 2022-2023 |               |           |               | RESULTS FOR 2022-2023 |                        |                         |                                                    |
| QUARTER               | NEW CLUB GOAL | NEW CLUBS | DROPPED CLUBS | QUARTER MEME          | BER GROWTH NET<br>GOAL | MEMBER GROWTH<br>ACTUAL | DROPPED<br>MEMBERS ACTUAL<br>(including transfers) |
| JULY/AUG/SEPT         | 2             | 1         | 0             | JULY/AUG/SEPT         | 10                     | 169                     | 100                                                |
| OCT/NOV/DEC           | 2             | 0         | 4             | OCT/NOV/DEC           | 10                     | 35                      | 203                                                |
| JAN/FEB/MAR           | 2             | 0         | 1             | JAN/FEB/MAR           | 10                     | 230                     | 110                                                |
| APR/MAY/JUNE          | 2             | 0         | 0             | APR/MAY/JUNE          | 10                     | 0                       | 0                                                  |